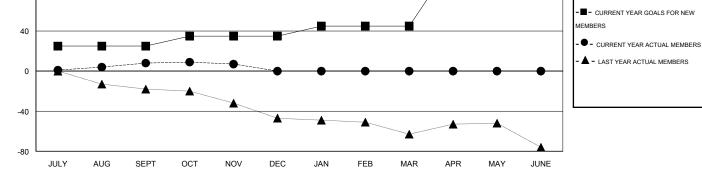

## John Muller GMT:

А  $\mathsf{GMT} \; \mathsf{CA} \; 7$ Clubs Members RESULTS FOR 2015-2016 RESULTS FOR 2015-2016 NEW CLUB NEW CLUBS DROPPED NET NEW MEMBER CHARTER AND DROPPED NET QUARTER QUARTER GOAL CLUBS GAIN/LOSS GOAL NEW MEMBERS MEMBERS GAIN/LOSS ADDED 2 0 0 0 25 31 23 8 JULY/AUG/SEPT JULY/AUG/SEPT 0 0 0 0 10 23 24 -1 OCT/NOV/DEC OCT/NOV/DEC 0 0 0 0 10 0 0 0 JAN/FEB/MAR JAN/FEB/MAR 1 0 0 0 65 0 0 0 APR/MAY/JUNE APR/MAY/JUNE