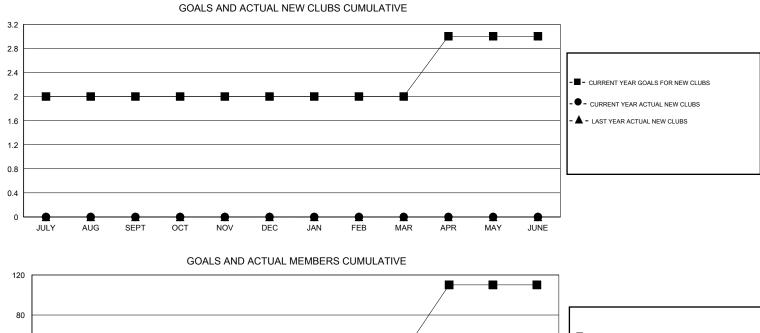

## John Muller GMT:

А  $\mathsf{GMT} \; \mathsf{CA} \; 7$ Clubs Members RESULTS FOR 2015-2016 RESULTS FOR 2015-2016 NEW CLUB NEW CLUBS DROPPED NET NEW MEMBER CHARTER AND DROPPED NET QUARTER QUARTER GOAL CLUBS GAIN/LOSS GOAL NEW MEMBERS MEMBERS GAIN/LOSS ADDED 2 0 0 0 25 31 23 8 JULY/AUG/SEPT JULY/AUG/SEPT 0 0 0 0 10 23 24 -1 OCT/NOV/DEC OCT/NOV/DEC 0 0 0 0 10 0 0 0 JAN/FEB/MAR JAN/FEB/MAR 1 0 0 0 65 0 0 0 APR/MAY/JUNE APR/MAY/JUNE